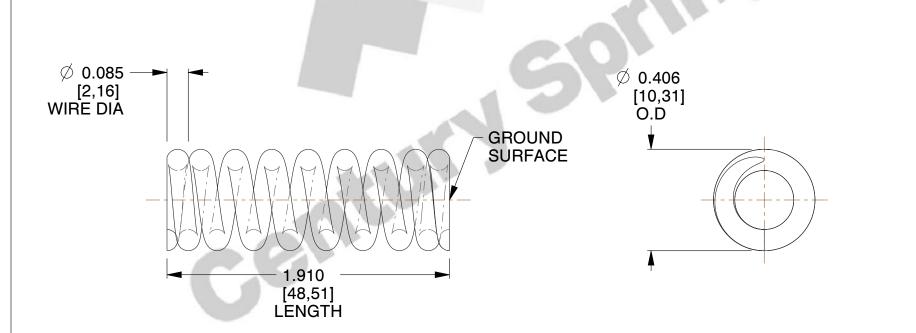

## **NOTES:**

1. Material : Spring Steel 2. Finish : Glod Irridite

3. Ends: Closed and Ground

4. Total Coils: 9.000

5. Sugg. Max. Deflection: 0.150 (in)6. Sugg. Max. Load: 48.000 (lbs)

7. All Drawing Dimensions are in Inches [mm]

SCALE

2.604

COMPONENT SPRINGS

N-117

COMPRESSION SPRINGS

SPRINGS

UNI
INCH [
SHEI

UNIT
INCH [mm]
SHEET
1 of 1