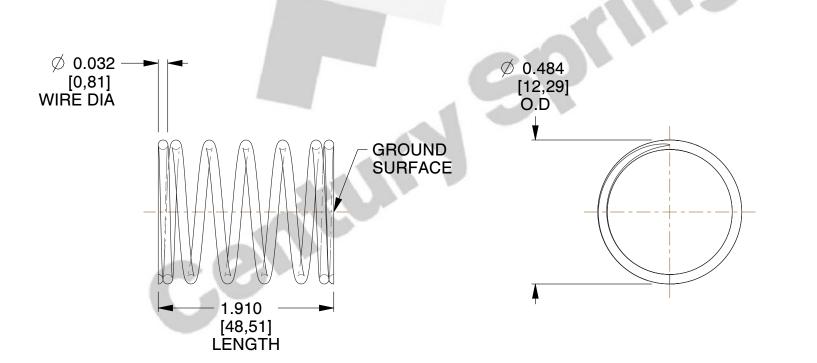

## **NOTES:**

1. Material : Spring Steel 2. Finish : Glod Irridite

3. Ends: Closed and Ground

4. Total Coils: 7.000

5. Sugg. Max. Deflection: 0.370 (in)6. Sugg. Max. Load: 1.200 (lbs)

7. All Drawing Dimensions are in Inches [mm]

SCALE

3.099

N-134

COMPRESSION SPRINGS

UI
INCH
SH

UNIT
INCH [mm]
SHEET
1 of 1