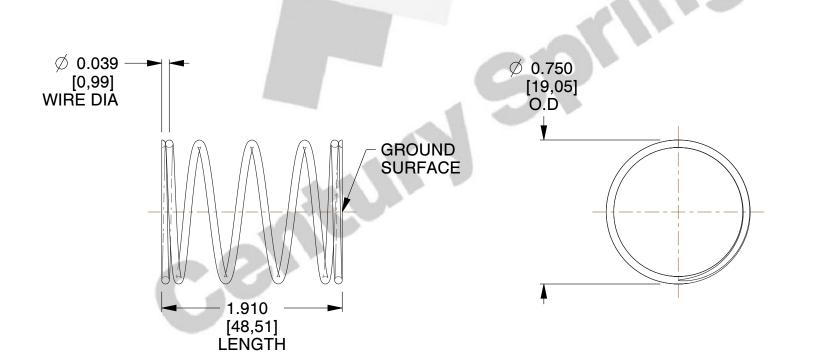

## **NOTES:**

1. Material : Spring Steel 2. Finish : Glod Irridite

3. Ends: Closed and Ground

4. Total Coils: 6.000

5. Sugg. Max. Deflection: 0.700 (in) 6. Sugg. Max. Load: 1.600 (lbs)

7. All Drawing Dimensions are in Inches [mm]