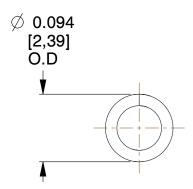

## **NOTES:**

1. Material: Music Wire

2. Finish: Zinc - Z 3. Ends: Closed

4. Total Coils: 14.000

5. Sugg. Max. Deflection: 0.150 (in)6. Sugg. Max. Load: 2.500 (lbs)

7. All Drawing Dimensions are in Inches [mm]