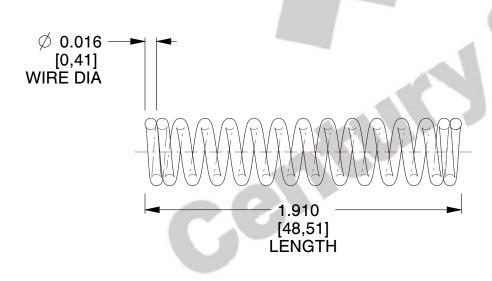

## **NOTES:**

1. Material: Music Wire

2. Finish: Zinc - Z 3. Ends: Closed

4. Total Coils: 14.000

5. Sugg. Max. Deflection: 0.150 (in)6. Sugg. Max. Load: 2.500 (lbs)

7. All Drawing Dimensions are in Inches [mm]