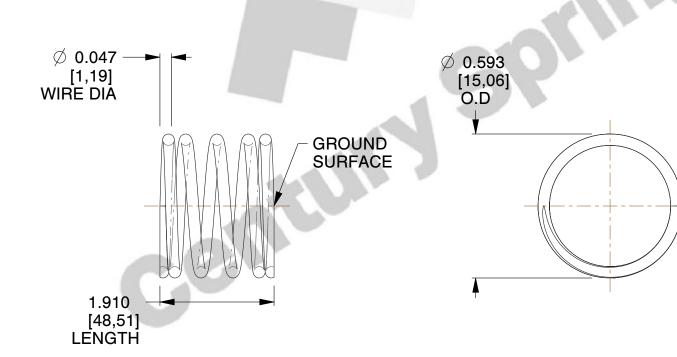

## **NOTES:**

1. Material : Spring Steel 2. Finish: Glod Irridite

3. Ends: Closed and Ground

4. Total Coils: 5.500

5. Sugg. Max. Deflection: 0.210 (in) 6. Sugg. Max. Load : 2.600 (lbs)

7. All Drawing Dimensions are in Inches [mm]

SCALE

2.530

| COMPONENT           | SPRINGS      |
|---------------------|--------------|
| N 54                | UNIT         |
| N-51                | INCH [mn     |
| COMPRESSION SPRINGS | PRINGS SHEET |
|                     | 1 of 1       |