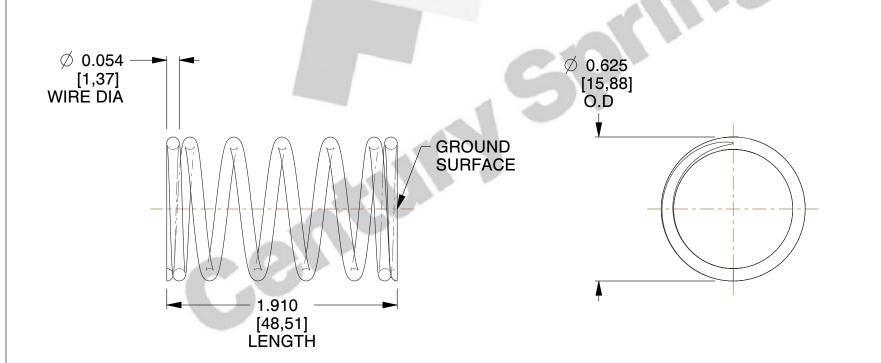

## **NOTES:**

1. Material : Spring Steel 2. Finish: Gold Irridite - GI

3. Ends: Closed and Ground

4. Total Coils: 7.000

5. Sugg. Max. Deflection: 0.620 (in) 6. Sugg. Max. Load: 8.200 (lbs)

7. All Drawing Dimensions are in Inches [mm]

2.400

SCALE

COMPONENT **SPRINGS** N-53 **COMPRESSION SPRINGS** 

UNIT INCH [mm] SHEET 1 of 1