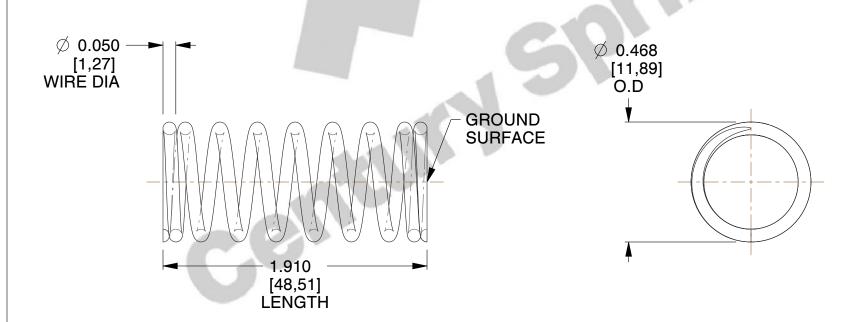

## **NOTES:**

1. Material : Spring Steel

2. Finish: Zinc - Z

3. Ends: Closed and Ground

4. Total Coils: 9.000

5. Sugg. Max. Deflection: 0.540 (in)6. Sugg. Max. Load: 9.600 (lbs)

7. All Drawing Dimensions are in Inches [mm]

SCALE

2.670

COMPONENT

**NN-51** 

COMPRESSION SPRINGS

UNIT

**SPRINGS** 

INCH [mm]