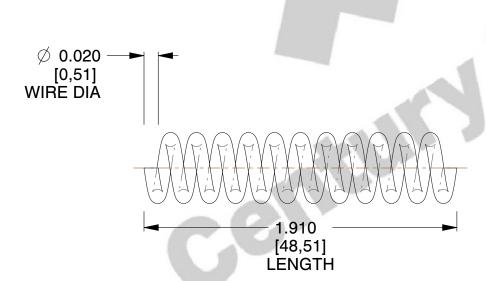

## **NOTES:**

Material : Stainless Steel
 Finish : Glod Irridite

3. Ends: Open

4. Total Coils: 11.500

5. Sugg. Max. Deflection: 0.080 (in)6. Sugg. Max. Load: 2.900 (lbs)

7. All Drawing Dimensions are in Inches [mm]