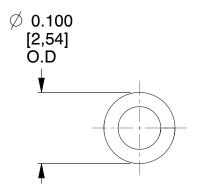

## **NOTES:**

Material : Stainless Steel
 Finish : Glod Irridite

3. Ends: Open

4. Total Coils: 11.500

5. Sugg. Max. Deflection: 0.080 (in)6. Sugg. Max. Load: 2.900 (lbs)

7. All Drawing Dimensions are in Inches [mm]