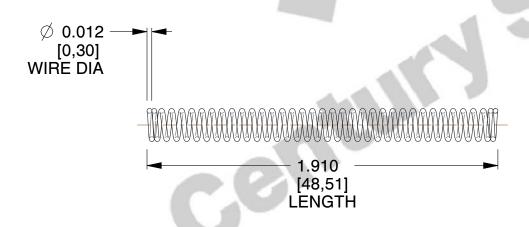

## **NOTES:**

Material : Stainless Steel
 Finish : Glod Irridite

3. Ends: Closed

4. Total Coils: 36.000

5. Sugg. Max. Deflection: 0.390 (in)6. Sugg. Max. Load: 0.840 (lbs)

7. All Drawing Dimensions are in Inches [mm]

SCALE

4.154

COMPONENT SPRINGS

NN-81

COMPRESSION SPRINGS

UNIT
INCH [mm]
SHEET
1 of 1