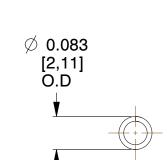

## **NOTES:**

Material : Stainless Steel
 Finish : Glod Irridite

3. Ends: Closed

4. Total Coils: 36.000

5. Sugg. Max. Deflection: 0.390 (in)6. Sugg. Max. Load: 0.840 (lbs)

7. All Drawing Dimensions are in Inches [mm]

SCALE

4.154

COMPONENT SPRINGS

NN-81

COMPRESSION SPRINGS

UNIT
INCH [mm]
SHEET
1 of 1