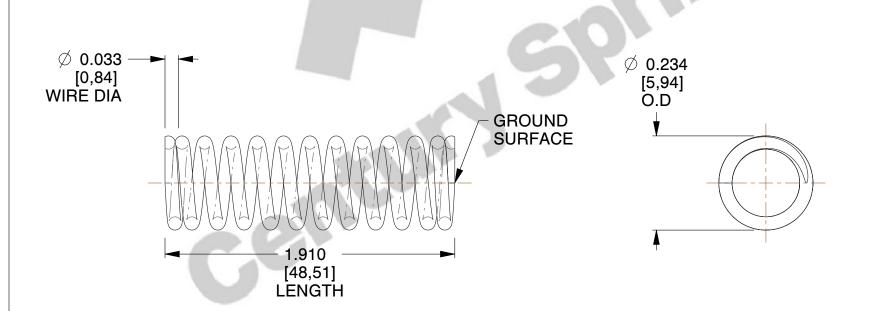

## **NOTES:**

1. Material : Spring Steel 2. Finish : Glod Irridite

3. Ends: Closed and Ground

4. Total Coils: 12.500

5. Sugg. Max. Deflection: 0.300 (in) 6. Sugg. Max. Load: 6.000 (lbs)

7. All Drawing Dimensions are in Inches [mm]

SCALE

4.193

NN-90

COMPONENT

**COMPRESSION SPRINGS** 

UNIT
INCH [mm]
SHEET

1 of 1

**SPRINGS** 