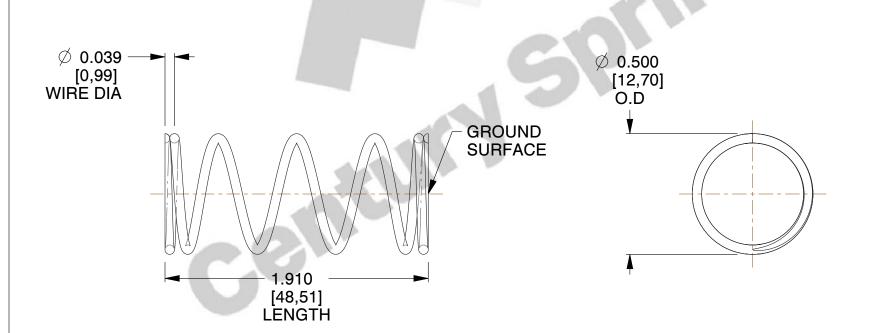

## **NOTES:**

1. Material : Spring Steel

2. Finish: Zinc - Z

3. Ends: Closed and Ground

4. Total Coils: 6.000

5. Sugg. Max. Deflection: 0.540 (in) 6. Sugg. Max. Load: 4.600 (lbs)

7. All Drawing Dimensions are in Inches [mm]

SCALE

2.516

COMPONENT **SPRINGS NN-97 COMPRESSION SPRINGS** 

UNIT INCH [mm] SHEET 1 of 1