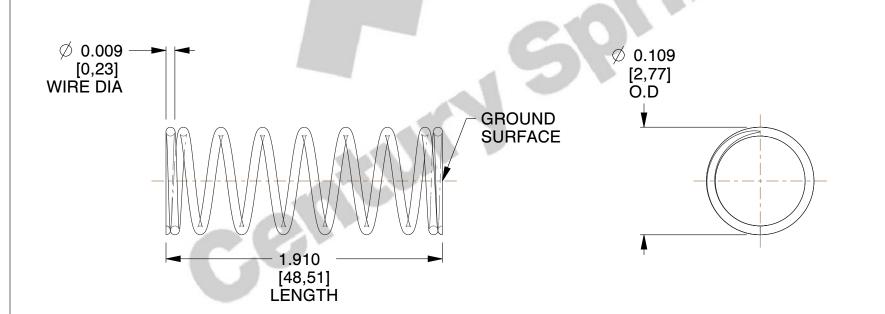

## **NOTES:**

1. Material : Music Wire 2. Finish : Glod Irridite

3. Ends: Closed and Ground

4. Total Coils: 9.000

5. Sugg. Max. Deflection: 0.200 (in) 6. Sugg. Max. Load: 0.270 (lbs)

7. All Drawing Dimensions are in Inches [mm]

SCALE

10.283

COMPONENT SPRINGS

O-118

COMPRESSION SPRINGS

UNIT

INCH [mm]

SHEET