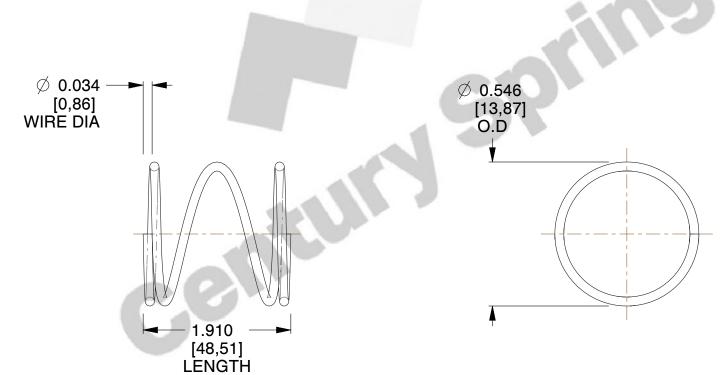

## **NOTES:**

1. Material: Stainless Steel

2. Finish: Glod Irridite

3. Ends: Closed

4. Total Coils: 3.500

5. Sugg. Max. Deflection: 0.330 (in)

6. Sugg. Max. Load: 2.700 (lbs)

7. All Drawing Dimensions are in Inches [mm]