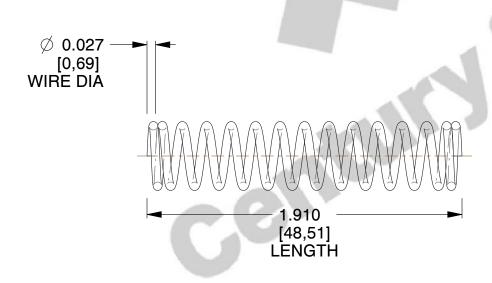

## **NOTES:**

1. Material: Music Wire

2. Finish: Zinc - Z 3. Ends: Closed

4. Total Coils: 14.500

5. Sugg. Max. Deflection: 0.570 (in)6. Sugg. Max. Load: 5.000 (lbs)

7. All Drawing Dimensions are in Inches [mm]