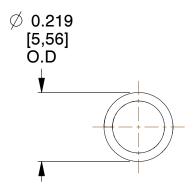

## **NOTES:**

1. Material: Music Wire

2. Finish: Zinc - Z 3. Ends: Closed

4. Total Coils: 14.500

5. Sugg. Max. Deflection: 0.570 (in)6. Sugg. Max. Load: 5.000 (lbs)

7. All Drawing Dimensions are in Inches [mm]