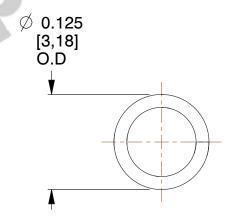

## **NOTES:**

1. Material : Music Wire 2. Finish : Glod Irridite

3. Ends : Closed 4. Total Coils : 9.500

5. Sugg. Max. Deflection: 0.180 (in)6. Sugg. Max. Load: 2.300 (lbs)

7. All Drawing Dimensions are in Inches [mm]