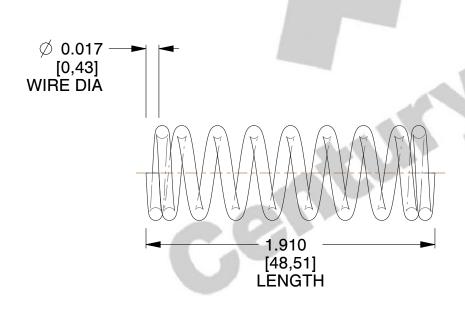

## **NOTES:**

1. Material : Music Wire 2. Finish : Glod Irridite

3. Ends : Closed 4. Total Coils : 9.500

5. Sugg. Max. Deflection: 0.180 (in)6. Sugg. Max. Load: 2.300 (lbs)

7. All Drawing Dimensions are in Inches [mm]