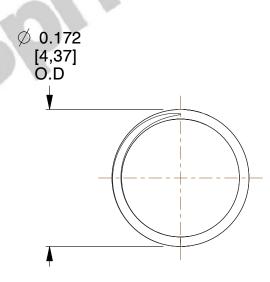

## **NOTES:**

1. Material: Music Wire 2. Finish: Glod Irridite

3. Ends: Closed and Ground

4. Total Coils: 7.000

5. Sugg. Max. Deflection: 0.230 (in) 6. Sugg. Max. Load: 0.330 (lbs)

7. All Drawing Dimensions are in Inches [mm]