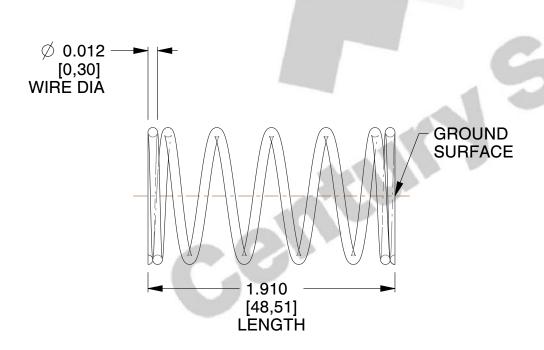

## **NOTES:**

1. Material: Music Wire 2. Finish: Glod Irridite

3. Ends: Closed and Ground

4. Total Coils: 7.000

5. Sugg. Max. Deflection: 0.230 (in) 6. Sugg. Max. Load: 0.330 (lbs)

7. All Drawing Dimensions are in Inches [mm]