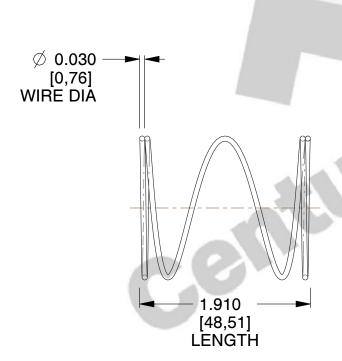

## **NOTES:**

1. Material: Stainless Steel

2. Finish: Glod Irridite

3. Ends: Closed

4. Total Coils: 4.000

5. Sugg. Max. Deflection: 0.880 (in)

6. Sugg. Max. Load: 0.850 (lbs)

7. All Drawing Dimensions are in Inches [mm]

1.779

SCALE

PP-48

COMPONENT

COMPRESSION SPRINGS

UNIT
INCH [mm]
SHEET

**SPRINGS** 

1 of 1