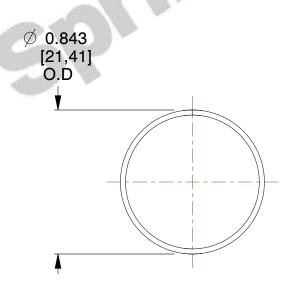

## **NOTES:**

1. Material: Stainless Steel

2. Finish: Glod Irridite

3. Ends: Closed

4. Total Coils: 4.000

5. Sugg. Max. Deflection: 0.880 (in)

6. Sugg. Max. Load: 0.850 (lbs)

7. All Drawing Dimensions are in Inches [mm]

1.779

SCALE

PP-48

COMPONENT

COMPRESSION SPRINGS

UNIT
INCH [mm]
SHEET

**SPRINGS** 

1 of 1