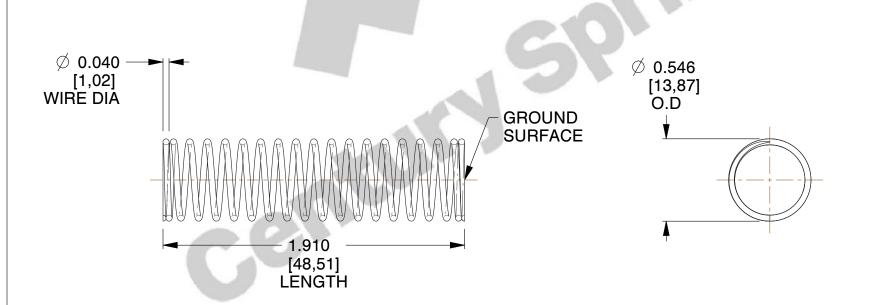

## **NOTES:**

1. Material : Spring Steel 2. Finish : Glod Irridite

3. Ends: Closed and Ground

4. Total Coils: 19.000

5. Sugg. Max. Deflection: 1.200 (in)6. Sugg. Max. Load: 2.100 (lbs)

7. All Drawing Dimensions are in Inches [mm]

1.571

SCALE

Q-44

COMPONENT

COMPRESSION SPRINGS

UNIT
INCH [mm]
SHEET

**SPRINGS**