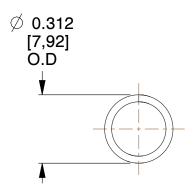

## **NOTES:**

1. Material : Spring Steel

Finish : Zinc - Z
Ends : Closed

4. Total Coils: 18.000

5. Sugg. Max. Deflection: 0.830 (in)6. Sugg. Max. Load: 3.600 (lbs)

7. All Drawing Dimensions are in Inches [mm]