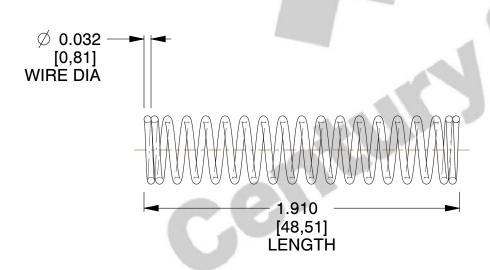

## **NOTES:**

1. Material : Spring Steel

Finish : Zinc - Z
Ends : Closed

4. Total Coils: 18.000

5. Sugg. Max. Deflection: 0.830 (in)6. Sugg. Max. Load: 3.600 (lbs)

7. All Drawing Dimensions are in Inches [mm]