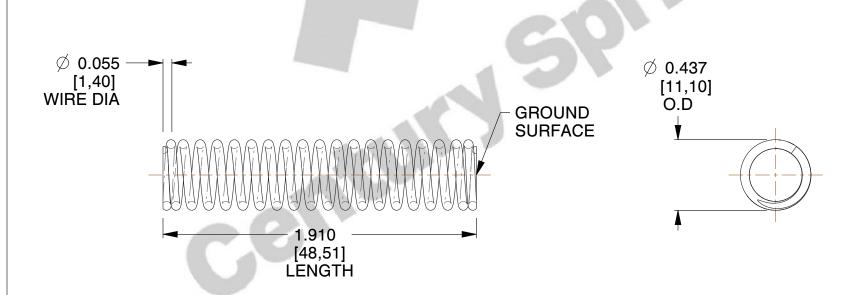

## **NOTES:**

1. Material : Spring Steel 2. Finish : Gold Irridite - GI

3. Ends: Closed and Ground

4. Total Coils: 19.800

5. Sugg. Max. Deflection: 0.850 (in)6. Sugg. Max. Load: 11.000 (lbs)

7. All Drawing Dimensions are in Inches [mm]

SCALE

1.683

COMPONENT Q-49

**COMPRESSION SPRINGS** 

UNIT
INCH [mm]
SHEET

**SPRINGS** 

1 of 1