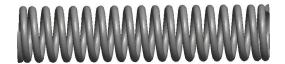

## **NOTES:**

1. Material : Spring Steel 2. Finish : Gold Irridite - GI

3. Ends: Closed and Ground

4. Total Coils: 19.800

5. Sugg. Max. Deflection: 0.850 (in)6. Sugg. Max. Load: 11.000 (lbs)

7. All Drawing Dimensions are in Inches [mm]