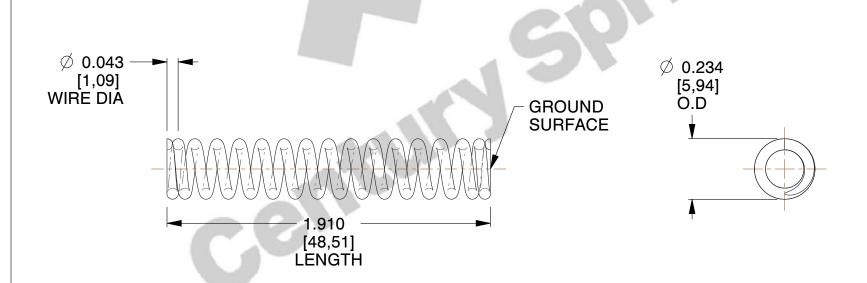

Material : Spring Steel
 Finish : Glod Irridite

3. Ends: Closed and Ground

4. Total Coils: 16.000

5. Sugg. Max. Deflection: 0.240 (in)6. Sugg. Max. Load: 12.000 (lbs)

7. All Drawing Dimensions are in Inches [mm]