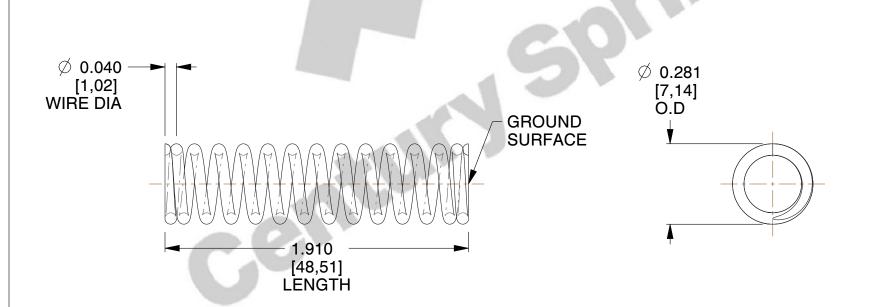

## **NOTES:**

1. Material : Spring Steel

2. Finish: Zinc - Z

3. Ends: Closed and Ground

4. Total Coils: 14.000

5. Sugg. Max. Deflection: 0.390 (in)6. Sugg. Max. Load: 8.500 (lbs)

7. All Drawing Dimensions are in Inches [mm]

SCALE

2.983

| OMPONENT            | SPRINGS |           |
|---------------------|---------|-----------|
| Q-92                |         | UNIT      |
|                     |         | INCH [mm] |
| COMPRESSION SPRINGS | SHEET   |           |
|                     |         | 1 of 1    |