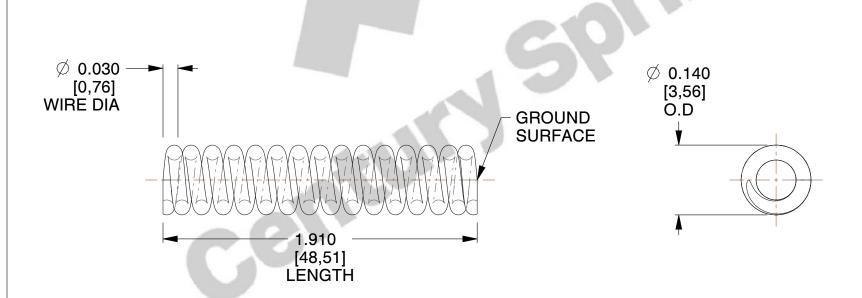

## **NOTES:**

1. Material : Music Wire 2. Finish : Glod Irridite

3. Ends: Closed and Ground

4. Total Coils: 15.500

5. Sugg. Max. Deflection: 0.150 (in)6. Sugg. Max. Load: 9.900 (lbs)

7. All Drawing Dimensions are in Inches [mm]