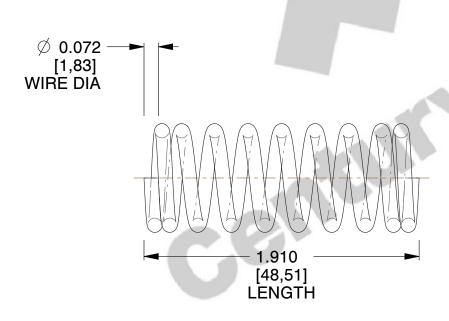

## **NOTES:**

1. Material: Hard Drawn

2. Finish: Zinc - Z3. Ends: Closed4. Total Coils: 9.500

5. Sugg. Max. Deflection : 0.470 (in)

6. Sugg. Max. Load : 23.000 (lbs)

7. All Drawing Dimensions are in Inches [mm]