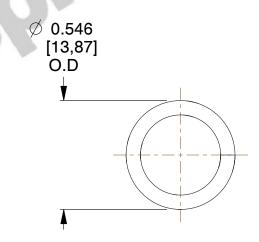

## **NOTES:**

1. Material: Hard Drawn

2. Finish: Zinc - Z3. Ends: Closed4. Total Coils: 9.500

5. Sugg. Max. Deflection : 0.470 (in)

6. Sugg. Max. Load : 23.000 (lbs)

7. All Drawing Dimensions are in Inches [mm]