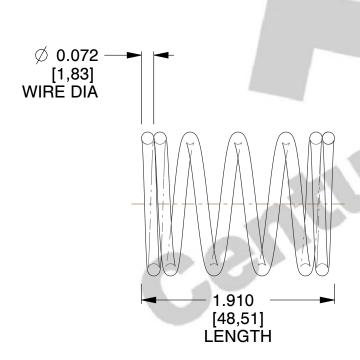

## **NOTES:**

1. Material: Stainless Steel

2. Finish: Glod Irridite

3. Ends: Closed

4. Total Coils: 6.000

5. Sugg. Max. Deflection: 0.690 (in) 6. Sugg. Max. Load: 13.000 (lbs)

7. All Drawing Dimensions are in Inches [mm]

1.779

SCALE

| COMPONENT           | SPRINGS |           |
|---------------------|---------|-----------|
| QQ-59               |         | UNIT      |
|                     |         | INCH [mm] |
| COMPRESSION SPRINGS |         | SHEET     |
|                     |         | 1 of 1    |