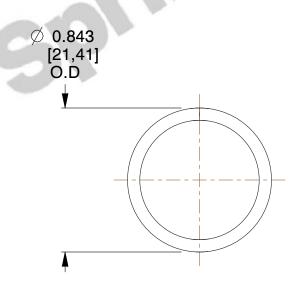

## **NOTES:**

1. Material: Stainless Steel

2. Finish: Glod Irridite

3. Ends: Closed

4. Total Coils: 6.000

5. Sugg. Max. Deflection: 0.690 (in) 6. Sugg. Max. Load: 13.000 (lbs)

7. All Drawing Dimensions are in Inches [mm]

1.779

SCALE

| COMPONENT           | SPRINGS |           |
|---------------------|---------|-----------|
| QQ-59               |         | UNIT      |
|                     |         | INCH [mm] |
| COMPRESSION SPRINGS |         | SHEET     |
|                     |         | 1 of 1    |