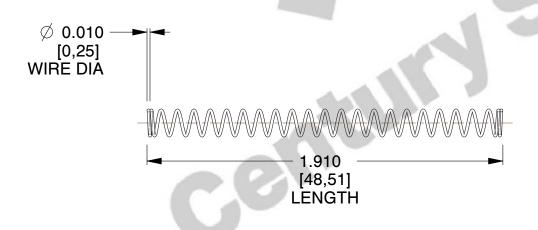

## **NOTES:**

1. Material : Stainless Steel

2. Finish: Glod Irridite

3. Ends : Closed

4. Total Coils: 24.000

5. Sugg. Max. Deflection: 0.460 (in) 6. Sugg. Max. Load: 0.440 (lbs)

7. All Drawing Dimensions are in Inches [mm]