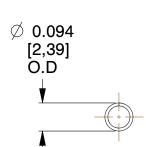

## **NOTES:**

1. Material : Stainless Steel

2. Finish: Glod Irridite

3. Ends : Closed

4. Total Coils: 24.000

5. Sugg. Max. Deflection: 0.460 (in) 6. Sugg. Max. Load: 0.440 (lbs)

7. All Drawing Dimensions are in Inches [mm]