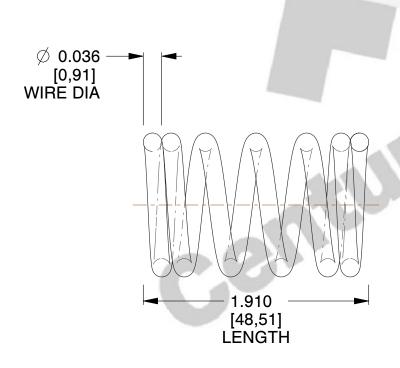

## **NOTES:**

1. Material: Spring Steel

2. Finish : Zinc - Z3. Ends : Closed

4. Total Coils: 6.000

5. Sugg. Max. Deflection: 0.150 (in)6. Sugg. Max. Load: 6.300 (lbs)

7. All Drawing Dimensions are in Inches [mm]