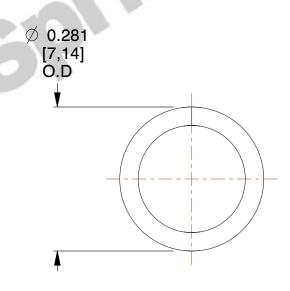

## **NOTES:**

1. Material: Spring Steel

2. Finish : Zinc - Z3. Ends : Closed

4. Total Coils: 6.000

5. Sugg. Max. Deflection: 0.150 (in)6. Sugg. Max. Load: 6.300 (lbs)

7. All Drawing Dimensions are in Inches [mm]