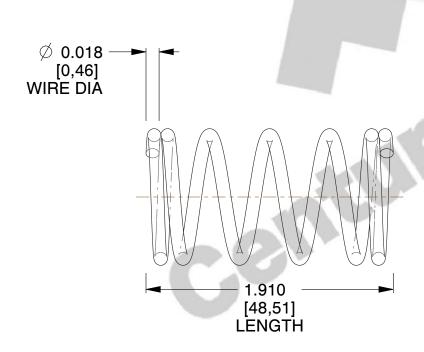

## **NOTES:**

1. Material : Stainless Steel

2. Finish: Glod Irridite

3. Ends: Closed

4. Total Coils: 6.250

5. Sugg. Max. Deflection: 0.190 (in)6. Sugg. Max. Load: 1.200 (lbs)

7. All Drawing Dimensions are in Inches [mm]