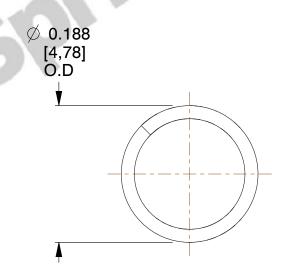

## **NOTES:**

1. Material : Stainless Steel

2. Finish: Glod Irridite

3. Ends: Closed

4. Total Coils: 6.250

5. Sugg. Max. Deflection: 0.190 (in)6. Sugg. Max. Load: 1.200 (lbs)

7. All Drawing Dimensions are in Inches [mm]