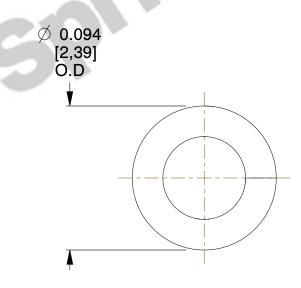

## **NOTES:**

1. Material: Stainless Steel

2. Finish: Glod Irridite

3. Ends: Closed

4. Total Coils: 5.500

5. Sugg. Max. Deflection: 0.010 (in) 6. Sugg. Max. Load: 1.400 (lbs)

7. All Drawing Dimensions are in Inches [mm]