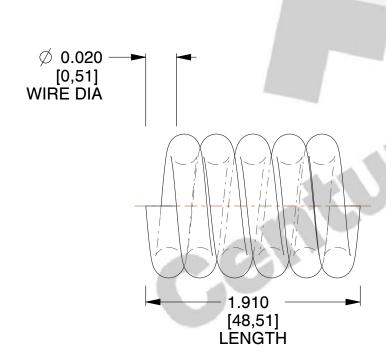

## **NOTES:**

1. Material: Stainless Steel

2. Finish: Glod Irridite

3. Ends: Closed

4. Total Coils: 5.500

5. Sugg. Max. Deflection: 0.010 (in) 6. Sugg. Max. Load: 1.400 (lbs)

7. All Drawing Dimensions are in Inches [mm]