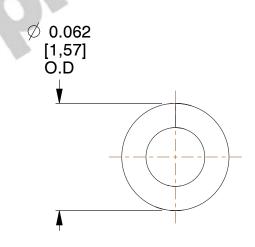

## **NOTES:**

1. Material : Stainless Steel

2. Finish: Glod Irridite

3. Ends: Closed

4. Total Coils: 8.000

5. Sugg. Max. Deflection: 0.020 (in)6. Sugg. Max. Load: 1.700 (lbs)

7. All Drawing Dimensions are in Inches [mm]