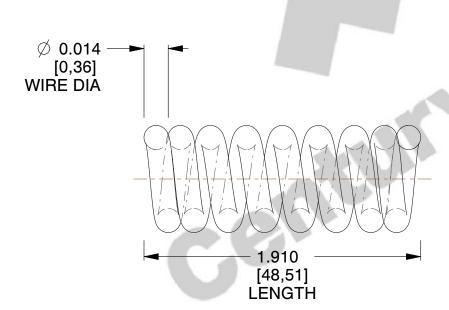

## **NOTES:**

1. Material : Stainless Steel

2. Finish: Glod Irridite

3. Ends: Closed

4. Total Coils: 8.000

5. Sugg. Max. Deflection: 0.020 (in)6. Sugg. Max. Load: 1.700 (lbs)

7. All Drawing Dimensions are in Inches [mm]