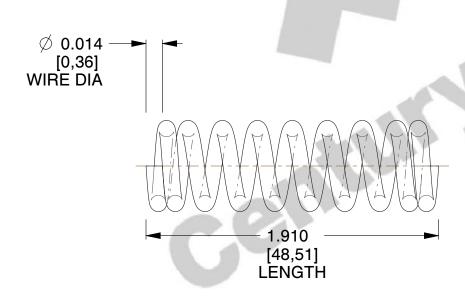

## **NOTES:**

1. Material : Stainless Steel

2. Finish: Glod Irridite

3. Ends: Closed

4. Total Coils: 9.500

5. Sugg. Max. Deflection: 0.060 (in)6. Sugg. Max. Load: 1.400 (lbs)

7. All Drawing Dimensions are in Inches [mm]