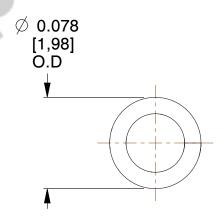

## **NOTES:**

1. Material : Stainless Steel

2. Finish: Glod Irridite

3. Ends: Closed

4. Total Coils: 9.500

5. Sugg. Max. Deflection: 0.060 (in)6. Sugg. Max. Load: 1.400 (lbs)

7. All Drawing Dimensions are in Inches [mm]