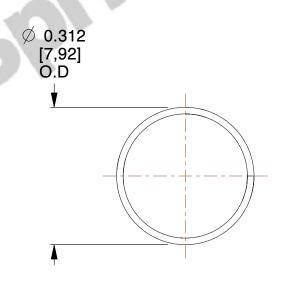

## **NOTES:**

1. Material : Stainless Steel

2. Finish: Glod Irridite

3. Ends: Closed

4. Total Coils: 7.500

5. Sugg. Max. Deflection: 0.430 (in)6. Sugg. Max. Load: 0.190 (lbs)

7. All Drawing Dimensions are in Inches [mm]