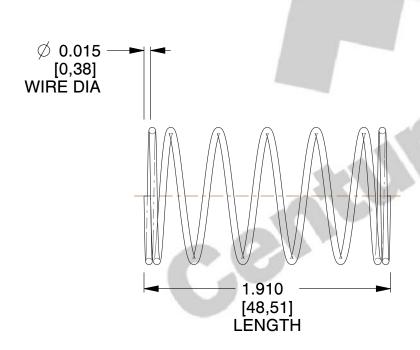

## **NOTES:**

1. Material : Stainless Steel

2. Finish: Glod Irridite

3. Ends: Closed

4. Total Coils: 7.500

5. Sugg. Max. Deflection: 0.430 (in)6. Sugg. Max. Load: 0.190 (lbs)

7. All Drawing Dimensions are in Inches [mm]