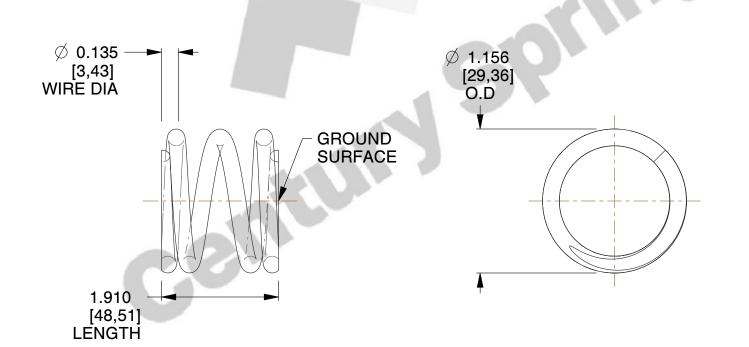

## **NOTES:**

1. Material: Stainless Steel 2. Finish: Glod Irridite

3. Ends: Closed and Ground

4. Total Coils: 3.750

5. Sugg. Max. Deflection: 0.260 (in) 6. Sugg. Max. Load: 58.000 (lbs)

7. All Drawing Dimensions are in Inches [mm]

1.298

SCALE

| COMPONENT                  | SPRINGS |           |
|----------------------------|---------|-----------|
| S-1018 COMPRESSION SPRINGS |         | UNIT      |
|                            |         | INCH [mm] |
|                            |         | SHEET     |
|                            |         | 1 of 1    |