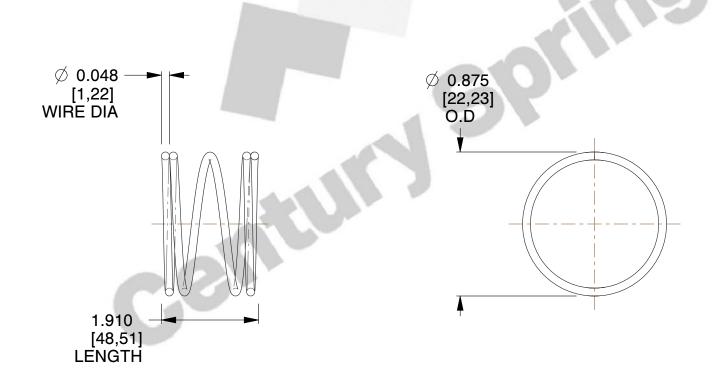

## **NOTES:**

1. Material : Stainless Steel

2. Finish: Glod Irridite

3. Ends : Closed 4. Total Coils : 4.000

5. Sugg. Max. Deflection: 0.350 (in)

6. Sugg. Max. Load: 2.100 (lbs)

7. All Drawing Dimensions are in Inches [mm]