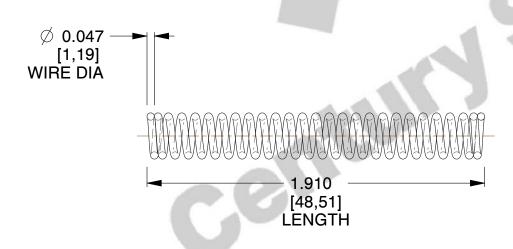

## **NOTES:**

1. Material : Stainless Steel

2. Finish : Glod Irridite3. Ends : Closed

4. Total Coils: 26.000

5. Sugg. Max. Deflection: 0.750 (in)

6. Sugg. Max. Load : 12.000 (lbs) 7. All Drawing Dimensions are in Inches [mm]