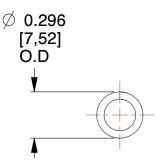

## **NOTES:**

1. Material : Stainless Steel

2. Finish : Glod Irridite3. Ends : Closed

4. Total Coils: 26.000

5. Sugg. Max. Deflection: 0.750 (in)

6. Sugg. Max. Load : 12.000 (lbs) 7. All Drawing Dimensions are in Inches [mm]