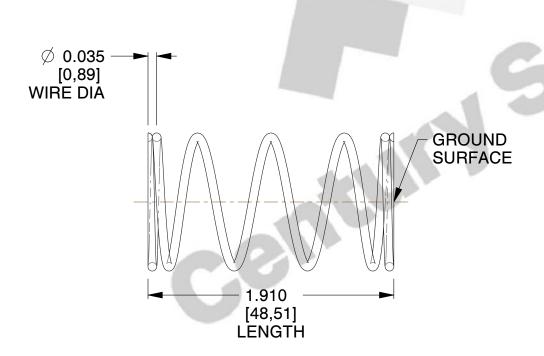

## **NOTES:**

1. Material : Stainless Steel

2. Finish : Glod Irridite3. Ends : Closed and Ground

4. Total Coils: 6.000

5. Sugg. Max. Deflection: 0.790 (in)6. Sugg. Max. Load: 2.500 (lbs)

7. All Drawing Dimensions are in Inches [mm]