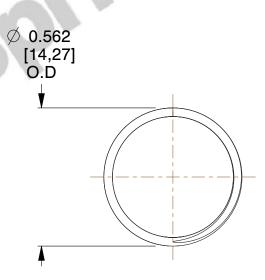

## **NOTES:**

1. Material : Stainless Steel

2. Finish : Glod Irridite3. Ends : Closed and Ground

4. Total Coils: 6.000

5. Sugg. Max. Deflection: 0.790 (in)6. Sugg. Max. Load: 2.500 (lbs)

7. All Drawing Dimensions are in Inches [mm]