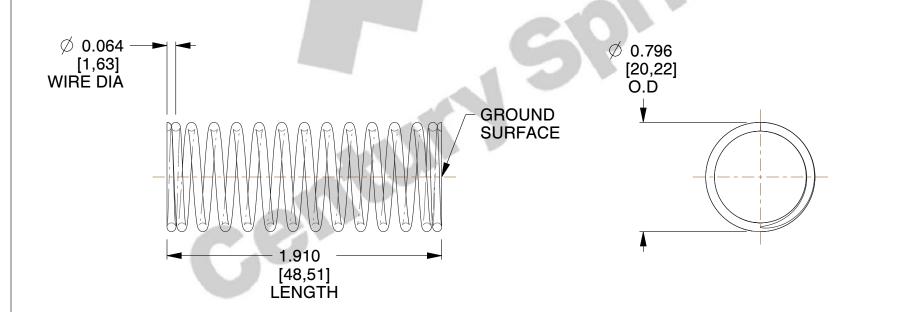

## **NOTES:**

1. Material : Stainless Steel

2. Finish : Glod Irridite3. Ends : Closed and Ground

4. Total Coils : 14.000

5. Sugg. Max. Deflection: 1.100 (in) 6. Sugg. Max. Load: 4.900 (lbs)

7. All Drawing Dimensions are in Inches [mm]

SCALE

1.431

**COMPONENT** 

S-1029

COMPRESSION SPRINGS

UNIT

**SPRINGS** 

INCH [mm]