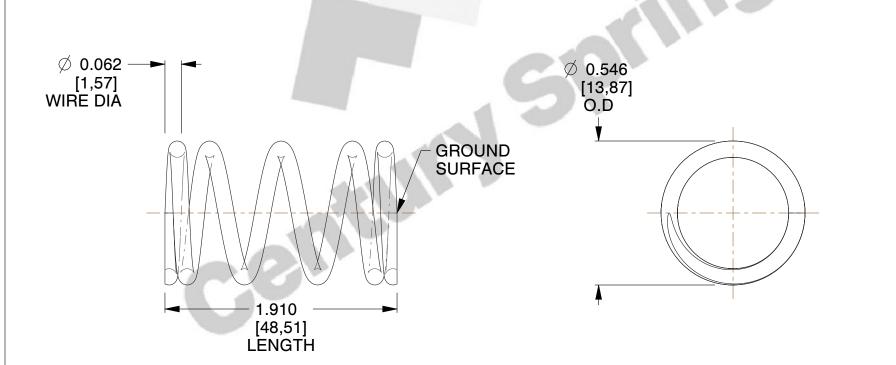

## **NOTES:**

1. Material : Stainless Steel

2. Finish: Glod Irridite

3. Ends: Closed and Ground

4. Total Coils: 5.500

Sugg. Max. Deflection: 0.310 (in)
 Sugg. Max. Load: 15.000 (lbs)

7. All Drawing Dimensions are in Inches [mm]

SCALE

2.747

S-1049

COMPRESSION SPRINGS

COMPONENT

UNIT
INCH [mm]
SHEET

**SPRINGS** 

1 of 1