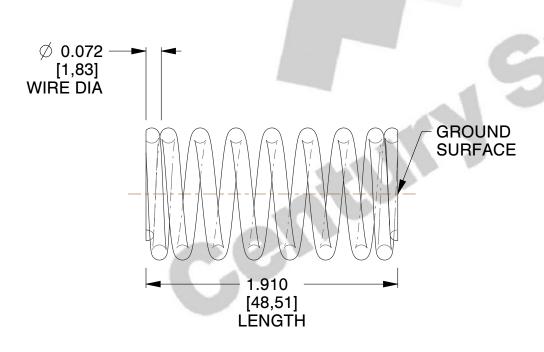

## **NOTES:**

1. Material : Stainless Steel 2. Finish : Glod Irridite

3. Ends : Closed and Ground

4. Total Coils: 8.750

5. Sugg. Max. Deflection: 0.560 (in)6. Sugg. Max. Load: 16.000 (lbs)

7. All Drawing Dimensions are in Inches [mm]

SCALE

2.204

COMPONENT

S-1055

COMPRESSION SPRINGS

UNIT

**SPRINGS** 

INCH [mm]