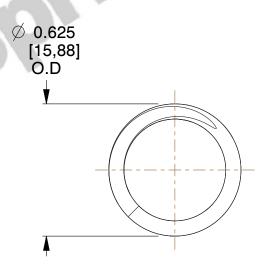

## **NOTES:**

1. Material : Stainless Steel 2. Finish : Glod Irridite

3. Ends : Closed and Ground

4. Total Coils: 8.750

5. Sugg. Max. Deflection: 0.560 (in)6. Sugg. Max. Load: 16.000 (lbs)

7. All Drawing Dimensions are in Inches [mm]

SCALE

2.204

COMPONENT

S-1055

COMPRESSION SPRINGS

UNIT

**SPRINGS** 

INCH [mm]