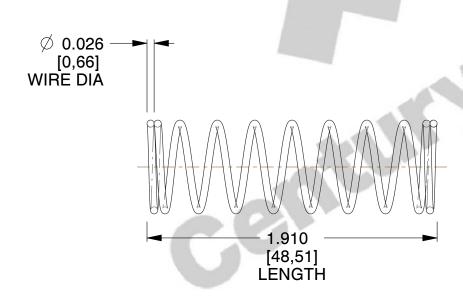

## **NOTES:**

1. Material: Stainless Steel

2. Finish: Glod Irridite

3. Ends: Closed

4. Total Coils: 10.000

5. Sugg. Max. Deflection: 0.780 (in) 6. Sugg. Max. Load: 1.700 (lbs)

7. All Drawing Dimensions are in Inches [mm]

SCALE

2.851

COMPONENT S-1056 **COMPRESSION SPRINGS** 

UNIT INCH [mm]

**SPRINGS** 

SHEET

1 of 1

www.centuryspring.com