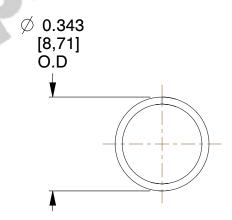

## **NOTES:**

1. Material: Stainless Steel

2. Finish: Glod Irridite

3. Ends: Closed

4. Total Coils: 10.000

5. Sugg. Max. Deflection: 0.780 (in) 6. Sugg. Max. Load: 1.700 (lbs)

7. All Drawing Dimensions are in Inches [mm]

SCALE

2.851

COMPONENT S-1056 **COMPRESSION SPRINGS** 

UNIT INCH [mm]

**SPRINGS** 

SHEET

1 of 1

www.centuryspring.com