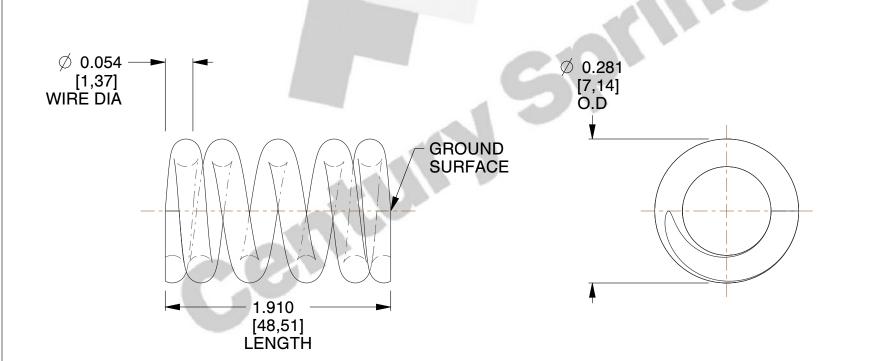

## **NOTES:**

1. Material : Stainless Steel 2. Finish : Glod Irridite

3. Ends: Closed and Ground

4. Total Coils: 5.500

5. Sugg. Max. Deflection: 0.070 (in)6. Sugg. Max. Load: 18.000 (lbs)

7. All Drawing Dimensions are in Inches [mm]