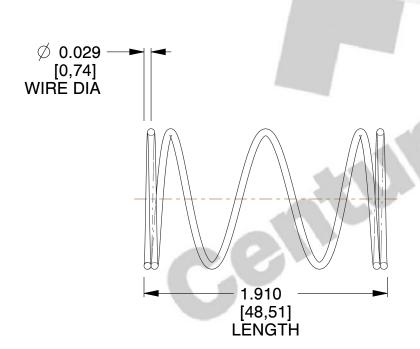

## **NOTES:**

1. Material: Stainless Steel

2. Finish: Glod Irridite

3. Ends: Closed

4. Total Coils: 5.000

5. Sugg. Max. Deflection: 0.830 (in)6. Sugg. Max. Load: 1.500 (lbs)

7. All Drawing Dimensions are in Inches [mm]

SCALE

2.535

S-1064

COMPONENT

COMPRESSION SPRINGS

UNIT
INCH [mm]
SHEET

**SPRINGS** 

1 of 1