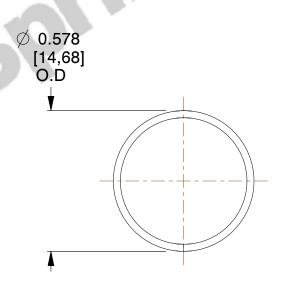

## **NOTES:**

1. Material: Stainless Steel

2. Finish: Glod Irridite

3. Ends: Closed

4. Total Coils: 5.000

5. Sugg. Max. Deflection: 0.830 (in)6. Sugg. Max. Load: 1.500 (lbs)

7. All Drawing Dimensions are in Inches [mm]

SCALE

2.535

S-1064

COMPONENT

COMPRESSION SPRINGS

UNIT
INCH [mm]
SHEET

**SPRINGS** 

1 of 1