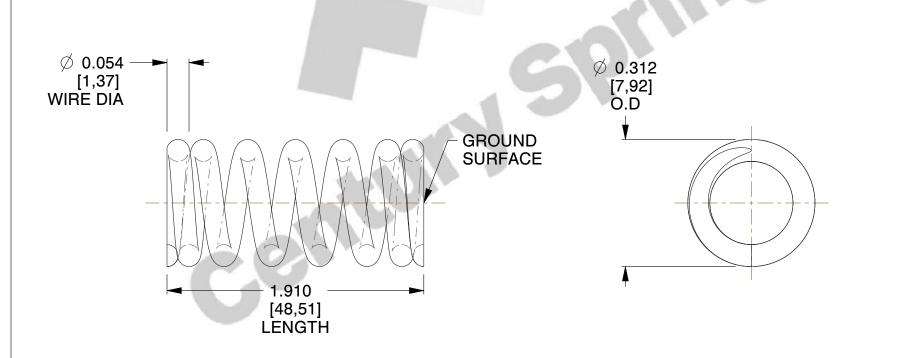

## **NOTES:**

Material : Stainless Steel
 Finish : Glod Irridite

3. Ends: Closed and Ground

4. Total Coils: 7.000

5. Sugg. Max. Deflection: 0.130 (in)6. Sugg. Max. Load: 16.000 (lbs)

7. All Drawing Dimensions are in Inches [mm]