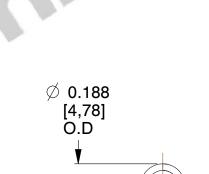

## **NOTES:**

1. Material : Stainless Steel

2. Finish : Glod Irridite3. Ends : Closed

4. Total Coils: 26.000

5. Sugg. Max. Deflection: 0.530 (in)6. Sugg. Max. Load: 4.200 (lbs)

7. All Drawing Dimensions are in Inches [mm]