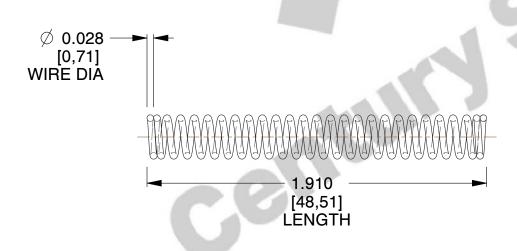

## **NOTES:**

1. Material : Stainless Steel

2. Finish : Glod Irridite3. Ends : Closed

4. Total Coils: 26.000

5. Sugg. Max. Deflection: 0.530 (in)6. Sugg. Max. Load: 4.200 (lbs)

7. All Drawing Dimensions are in Inches [mm]