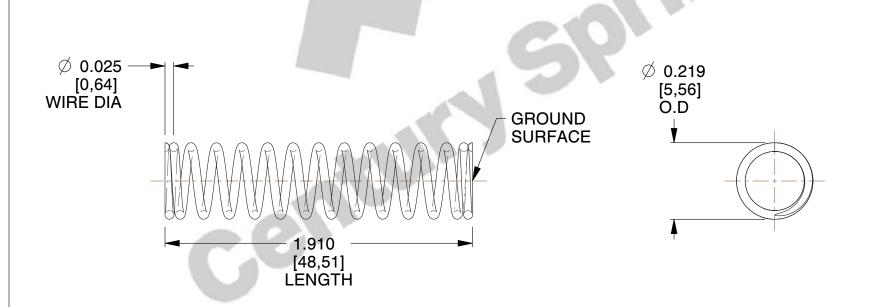

## **NOTES:**

1. Material : Stainless Steel

2. Finish: Glod Irridite

3. Ends: Closed and Ground

4. Total Coils: 14.000

5. Sugg. Max. Deflection: 0.480 (in)6. Sugg. Max. Load: 2.700 (lbs)

7. All Drawing Dimensions are in Inches [mm]

SCALE

3.640

COMPONENT

SPRINGS

S-1079

**COMPRESSION SPRINGS** 

CUI

INCH [mm]