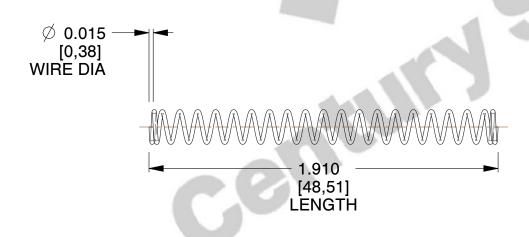

## **NOTES:**

1. Material: Stainless Steel 2. Finish: Glod Irridite

3. Ends: Closed

4. Total Coils: 21.500

5. Sugg. Max. Deflection: 0.430 (in) 6. Sugg. Max. Load : 1.100 (lbs)

7. All Drawing Dimensions are in Inches [mm]