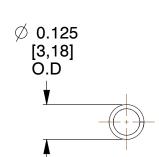

## **NOTES:**

1. Material: Stainless Steel 2. Finish: Glod Irridite

3. Ends: Closed

4. Total Coils: 21.500

5. Sugg. Max. Deflection: 0.430 (in) 6. Sugg. Max. Load : 1.100 (lbs)

7. All Drawing Dimensions are in Inches [mm]