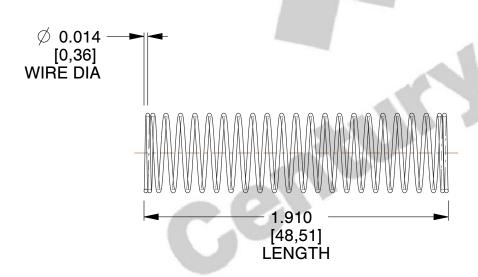

## **NOTES:**

1. Material: Stainless Steel

2. Finish: Glod Irridite

3. Ends: Closed

4. Total Coils: 23.000

5. Sugg. Max. Deflection: 0.790 (in)

6. Sugg. Max. Load : 0.080 (lbs)
7. All Drawing Dimensions are in Inches [mm]