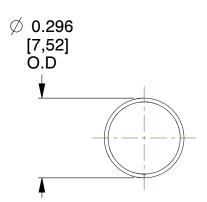

## **NOTES:**

1. Material: Stainless Steel

2. Finish: Glod Irridite

3. Ends: Closed

4. Total Coils: 23.000

5. Sugg. Max. Deflection: 0.790 (in)

6. Sugg. Max. Load : 0.080 (lbs)
7. All Drawing Dimensions are in Inches [mm]