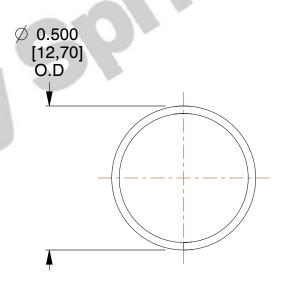

## **NOTES:**

1. Material: Stainless Steel

2. Finish: Glod Irridite

3. Ends: Closed

4. Total Coils: 5.000

5. Sugg. Max. Deflection: 0.220 (in)6. Sugg. Max. Load: 0.390 (lbs)

7. All Drawing Dimensions are in Inches [mm]