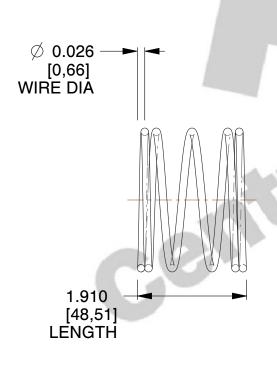

## **NOTES:**

1. Material: Stainless Steel

2. Finish: Glod Irridite

3. Ends: Closed

4. Total Coils: 5.000

5. Sugg. Max. Deflection: 0.220 (in)6. Sugg. Max. Load: 0.390 (lbs)

7. All Drawing Dimensions are in Inches [mm]