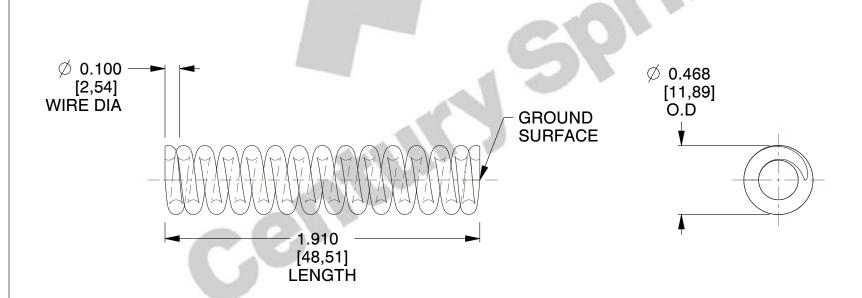

Material : Stainless Steel
Finish : Glod Irridite

3. Ends : Closed and Ground

4. Total Coils: 14.500

5. Sugg. Max. Deflection: 0.300 (in)6. Sugg. Max. Load: 60.000 (lbs)

7. All Drawing Dimensions are in Inches [mm]