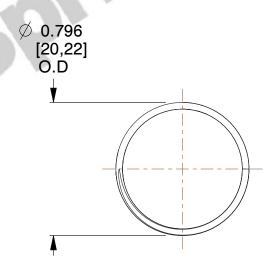

## **NOTES:**

1. Material : Stainless Steel

2. Finish: Glod Irridite

3. Ends: Closed and Ground

4. Total Coils: 7.500

5. Sugg. Max. Deflection: 1.200 (in)6. Sugg. Max. Load: 1.600 (lbs)

7. All Drawing Dimensions are in Inches [mm]

SCALE

1.742

COMPONENT

**SPRINGS** 

S-1142

**COMPRESSION SPRINGS** 

INCH [mm]

UNIT