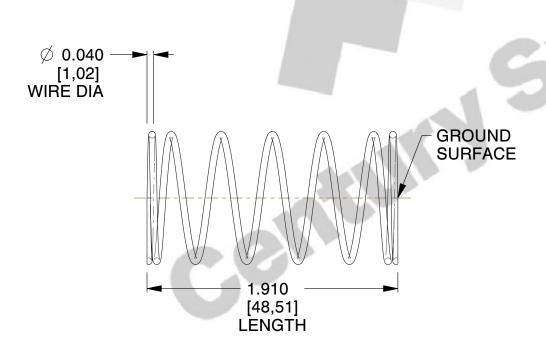

## **NOTES:**

1. Material : Stainless Steel

2. Finish: Glod Irridite

3. Ends: Closed and Ground

4. Total Coils: 7.500

5. Sugg. Max. Deflection: 1.200 (in)6. Sugg. Max. Load: 1.600 (lbs)

7. All Drawing Dimensions are in Inches [mm]

SCALE

1.742

COMPONENT

**SPRINGS** 

S-1142

**COMPRESSION SPRINGS** 

INCH [mm]

UNIT